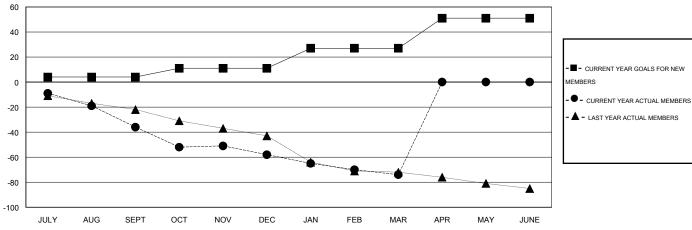

## GOALS AND ACTUAL MEMBERS CUMULATIVE

| - ■ - CURRENT YEAR GOALS FOR NEW |  |
|----------------------------------|--|
| MEMBERS                          |  |
| _                                |  |

- LAST YEAR ACTUAL MEMBERS